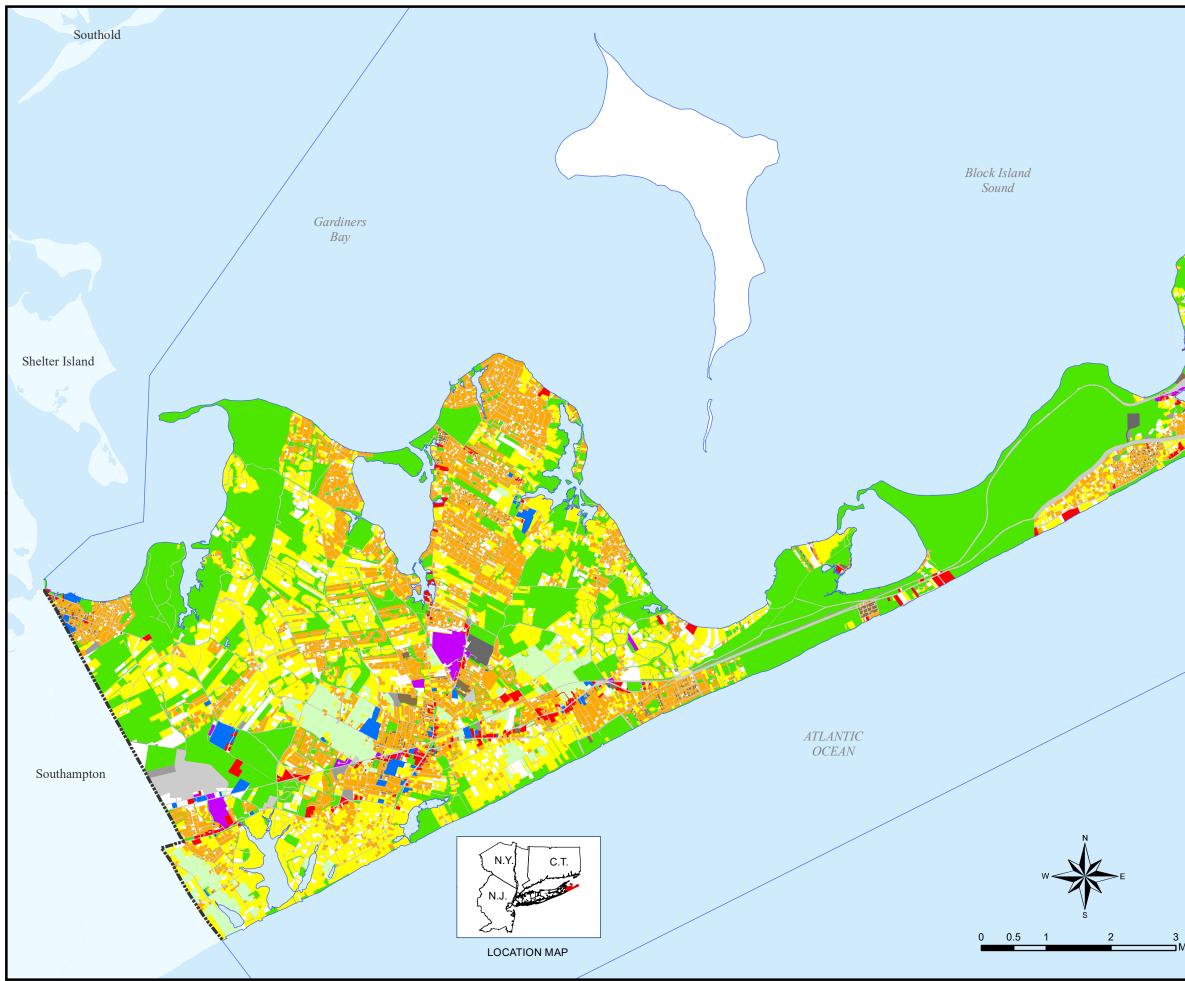

## LAND USE, 2016

| Low Density Residential       |
|-------------------------------|
| Medium Density Residential    |
| High Density Residential      |
| Commercial                    |
| Industrial                    |
| Institutional                 |
| Recreation and Open Space     |
| Agricultural                  |
| Vacant                        |
| Transportation                |
| Utilities                     |
| Waste Handling and Management |
| Underwater Land               |